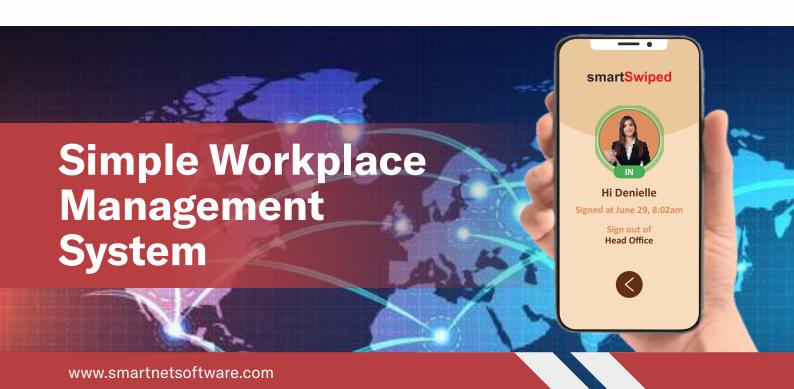

### **Visitor In Out**

smartSwiped provide contactless sign in option which enables hygienic, touch free way to register anyone entering your workplace. Visitors can simply sign in by scanning a QR code.

### **Employee Clock In and out**

Using the employee Clock in feature smart Swiped is also an efficient workforce management system. The iPad can easily be used as a digital in out board, or employees can download the dedicated app.