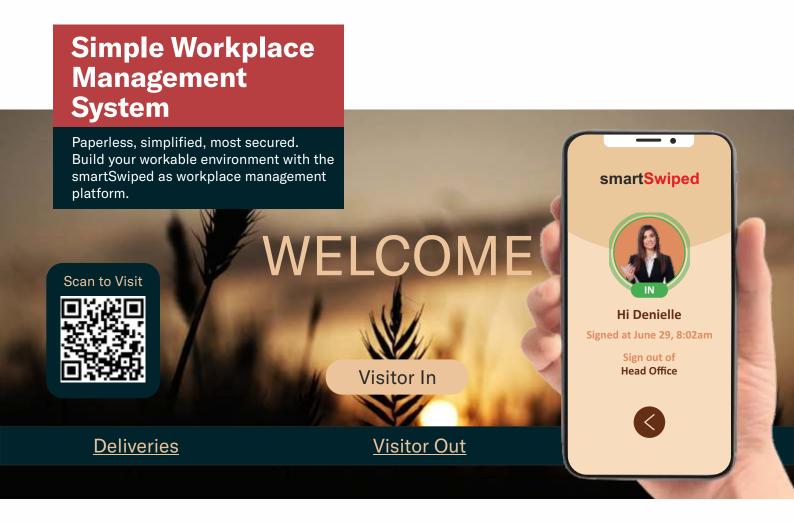

### **Visitor In Out**

smartSwiped provide contactless sign in option which enables hygienic, touch free way to register anyone entering your workplace. Visitors can simply sign in by scanning a QR code.

### **Employee Clock In and out**

Using the employee Clock in feature smart Swiped is also an efficient workforce management system. The iPad can easily be used as a digital in out board, or employees can download the dedicated app.